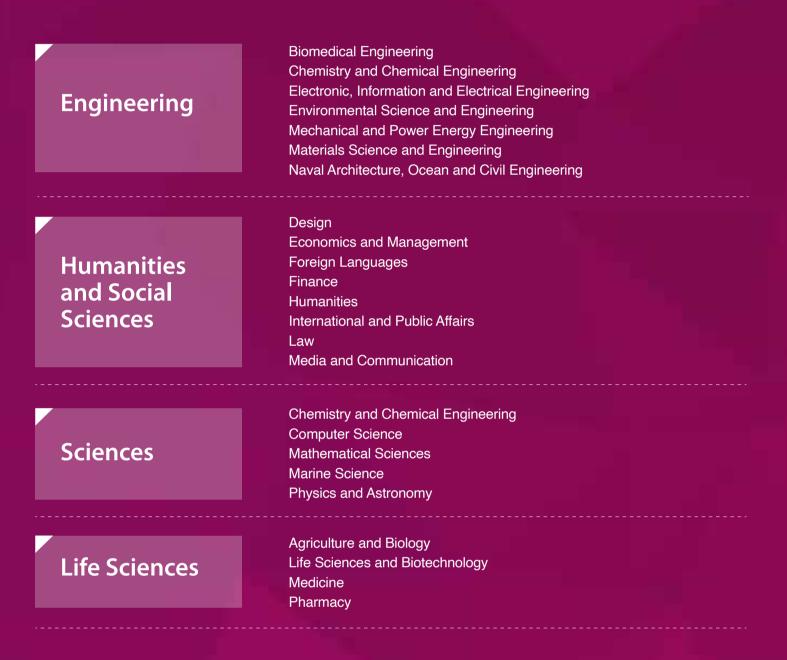

## PROGRAMS

SJTU has nearly 100 graduate programs and 92% of them can offer English-taught curriculums. Generally, these programs cover almost all academic disciplines.

Global Ranking Essential Science Indicators (ESI) National Ranking Chinese Ministry of Education